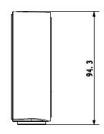

## Adapter/Junction Box for Surveillance Cameras

Model: VSBKTA135

Aluminium adapter/junction box used as a spacer or as connector for corner & pole mounts.

| Model                 | VSBKTA135                  |
|-----------------------|----------------------------|
| Materials             | Aluminum                   |
| Dimensions            | Ø90 x 34mm                 |
| Pipe Thread           | M20 (G1 1/2")              |
| Operating Conditions  | -40° ~ 60°C / 90% RH (max) |
| Load Bearing Capacity | 1.00kg                     |
| Weather Resistance    | Yes                        |
| Weight                | 0.14kg                     |