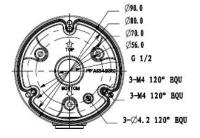

## Adapter/Junction Box for Surveillance Cameras

Model: VSBKTA135

Aluminium adapter/junction box used as a spacer or as connector for corner & pole mounts.

| Model                 | VSBKTA135                  |
|-----------------------|----------------------------|
| Materials             | Aluminum                   |
| Dimensions            | Ø90 x 34mm                 |
| Pipe Thread           | M20 (G1 1/2")              |
| Operating Conditions  | -40° ~ 60°C / 90% RH (max) |
| Load Bearing Capacity | 1.00kg                     |
| Weather Resistance    | Yes                        |
| Weight                | 0.14kg                     |