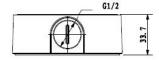

## Adapter/Junction Box for Surveillance Cameras

Model: VSBKTA135

Aluminium adapter/junction box used as a spacer or as connector for corner & pole mounts.

| Model                 | VSBKTA135                  |
|-----------------------|----------------------------|
| Materials             | Aluminum                   |
| Dimensions            | Ø90 x 34mm                 |
| Pipe Thread           | M20 (G1 1/2")              |
| Operating Conditions  | -40° ~ 60°C / 90% RH (max) |
| Load Bearing Capacity | 1.00kg                     |
| Weather Resistance    | Yes                        |
| Weight                | 0.14kg                     |