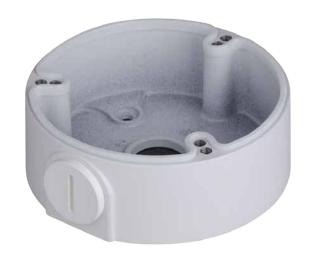

## Adapter/Junction Box for Surveillance Cameras

Model: VSBKTA135

Aluminium adapter/junction box used as a spacer or as connector for corner & pole mounts.

| Model                 | VSBKTA135                  |
|-----------------------|----------------------------|
| Materials             | Aluminum                   |
| Dimensions            | Ø90 x 34mm                 |
| Pipe Thread           | M20 (G1 1/2")              |
| Operating Conditions  | -40° ~ 60°C / 90% RH (max) |
| Load Bearing Capacity | 1.00kg                     |
| Weather Resistance    | Yes                        |
| Weight                | 0.14kg                     |