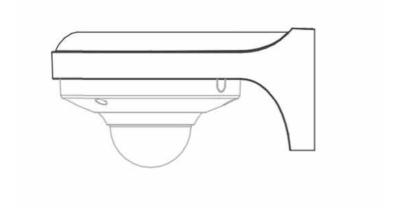

## Right Angle Wall Mount Camera Bracket

Model: VSBKTB203W

Powder coated aluminium right angle wall mount bracket for surveillance cameras.

| Model                 | VSBKTB203W                 |
|-----------------------|----------------------------|
| Materials             | Aluminium                  |
| Dimensions            | 160 x 122 x 76mm           |
| Pipe Thread           | N/A                        |
| Operating Conditions  | -40° ~ 60°C / 90% RH (max) |
| Load Bearing Capacity | 1.00kg                     |
| Weather Resistance    | Yes                        |
| Weight                | 0.57kg                     |