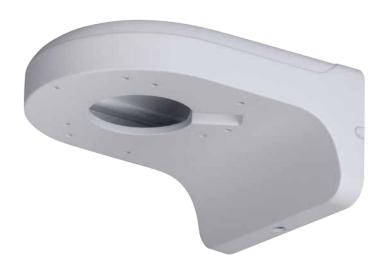

## Right Angle Wall Mount Camera Bracket

Model: VSBKTB203W

Powder coated aluminium right angle wall mount bracket for surveillance cameras.

| Model                 | VSBKTB203W                 |
|-----------------------|----------------------------|
| Materials             | Aluminium                  |
| Dimensions            | 160 x 122 x 76mm           |
| Pipe Thread           | N/A                        |
| Operating Conditions  | -40° ~ 60°C / 90% RH (max) |
| Load Bearing Capacity | 1.00kg                     |
| Weather Resistance    | Yes                        |
| Weight                | 0.57kg                     |