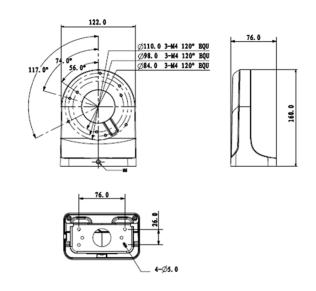

## Right Angle Wall Mount Camera Bracket

Model: VSBKTB203W

Powder coated aluminium right angle wall mount bracket for surveillance cameras.

| Model                 | VSBKTB203W                 |
|-----------------------|----------------------------|
| Materials             | Aluminium                  |
| Dimensions            | 160 x 122 x 76mm           |
| Pipe Thread           | N/A                        |
| Operating Conditions  | -40° ~ 60°C / 90% RH (max) |
| Load Bearing Capacity | 1.00kg                     |
| Weather Resistance    | Yes                        |
| Weight                | 0.57kg                     |