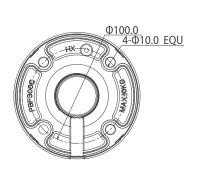

## **Technical Specifications**

Straight pendant mount bracket for surveillance cameras. Screw-on extenders also available.

| Model                 | VSBKTB300C                 |
|-----------------------|----------------------------|
| Materials             | Aluminium / PC             |
| Dimensions            | Ø133 x 235mm               |
| Pipe Thread           | 1½"PF                      |
| Operating Conditions  | -40° ~ 60°C / 90% RH (max) |
| Load Bearing Capacity | 7.00kg                     |
| Weather Resistance    | N/A                        |
| Weight                | 0.75kg                     |

## **Product Diagrams**