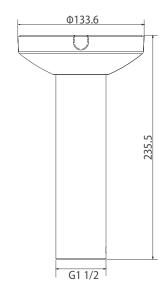

## **Technical Specifications**

Straight pendant mount bracket for surveillance cameras. Screw-on extenders also available.

| Model                 | VSBKTB300C                 |
|-----------------------|----------------------------|
| Materials             | Aluminium / PC             |
| Dimensions            | Ø133 x 235mm               |
| Pipe Thread           | 1½"PF                      |
| Operating Conditions  | -40° ~ 60°C / 90% RH (max) |
| Load Bearing Capacity | 7.00kg                     |
| Weather Resistance    | N/A                        |
| Weight                | 0.75kg                     |

## **Product Diagrams**