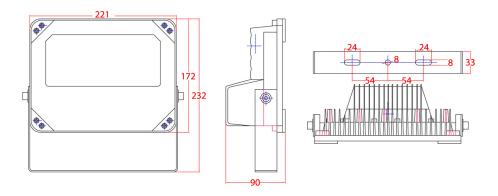

| Model: VSIR28W120D    |                        |
|-----------------------|------------------------|
| LED Type              | 12pc high power IR LED |
| IR Distance           | 50m                    |
| Beam Angle            | 120°                   |
| Day / Night           | Auto switch            |
| Ingress Protection    | IP66                   |
| Power Input           | 12VDC                  |
| Power Consumption     | 28W                    |
| Dimensions (WxDxH)    | 221x90x232mm           |
| Weight                | 1.7KG                  |
| Operating Environment | -30° ~ 50°C            |

## Product Diagram