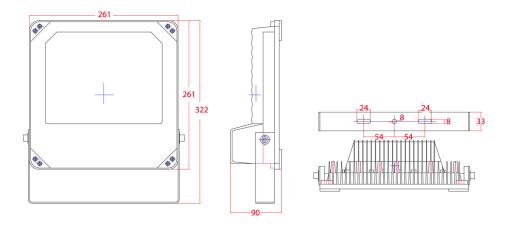

## Product Diagram

| Model: VSIR60W120D    |                        |
|-----------------------|------------------------|
| LED Type              | 36pc high power IR LED |
| IR Distance           | 75m                    |
| Beam Angle            | 120°                   |
| Day / Night           | Auto switch            |
| Ingress Protection    | IP66                   |
| Power Input           | 12VDC                  |
| Power Consumption     | 60W                    |
| Dimensions (WxDxH)    | 261x90x322mm           |
| Weight                | 2.9KG                  |
| Operating Environment | -30° ~ 50°C            |