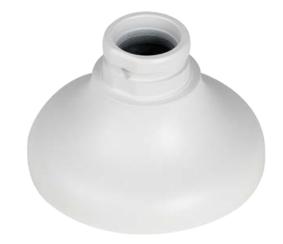

## **Adapter for Ceiling & Wall Mount Brackets**

Model: VSBKTA106

## **Technical Specifications**

Powder coated aluminium camera-bracket connector for use with VSBKTB220C and VSBKTB305W. Compatible with most small domes from VIP Vision & Securview; bracket lip provides some rain shielding.

For use with the VSBKTB305W and VSBKTB220C.

| Model                 | VSBKTA106                  |
|-----------------------|----------------------------|
| Materials             | Aluminium                  |
| Dimensions            | Ø134.1 x 83.5mm            |
| Pipe Thread           | N/A                        |
| Operating Conditions  | -40° ~ 60°C / 90% RH (max) |
| Load Bearing Capacity | 1kg                        |
| Weather Resistance    | N/A                        |
| Weight                | 1.0kg                      |