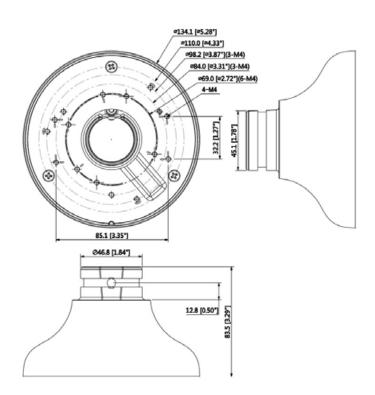

## **Product Diagrams**

Your professional CCTV surveillance dealer: www.activeonline.com.au 1300 816 742

For use with the VSBKTB305W and VSBKTB220C.

| Model                 | VSBKTA106                  |
|-----------------------|----------------------------|
| Materials             | Aluminium                  |
| Dimensions            | Ø134.1 x 83.5mm            |
| Pipe Thread           | N/A                        |
| Operating Conditions  | -40° ~ 60°C / 90% RH (max) |
| Load Bearing Capacity | 1kg                        |
| Weather Resistance    | N/A                        |
| Weight                | 1.0kg                      |