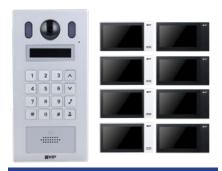

**Connect up to 200 Indoor Monitors** 

**Calls Independent Dwellings** 

**Weather & Vandal Resistant** 