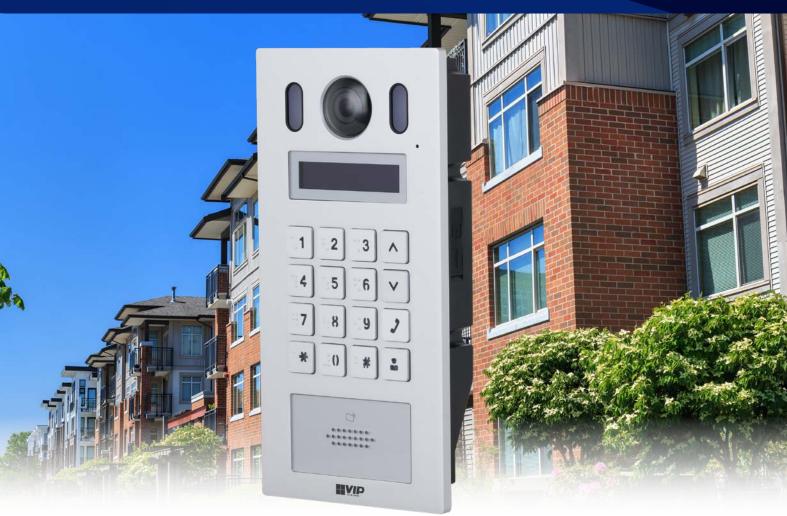

## Apartment Series: IP/2-wire IP intercom door station with 2.0MP camera

This intercom door station from the VIP Vision Apartment Series can improve access and communication in multidwelling premises. It features support for intercom upgrades via existing 2-wire infrastructure and for new IP installations. It features keypad or IC card unlock for easy access.

- 1/2.9" 2.0MP sensor, 1080p Full HD resolution
- Wide angle lens with 140° horizontal field of view
- Keypad for code unlock & NFC reader for card access
- Connect up to 200 intercom monitor(s) via Ethernet
- Intuitive, easy-to-use mechanical button interface
- 48VDC / PoE (802.3af/at) power input support
- IP65/IK08 weather & vandal resistant front plate
- Backlit OLED interface & supplemental white light