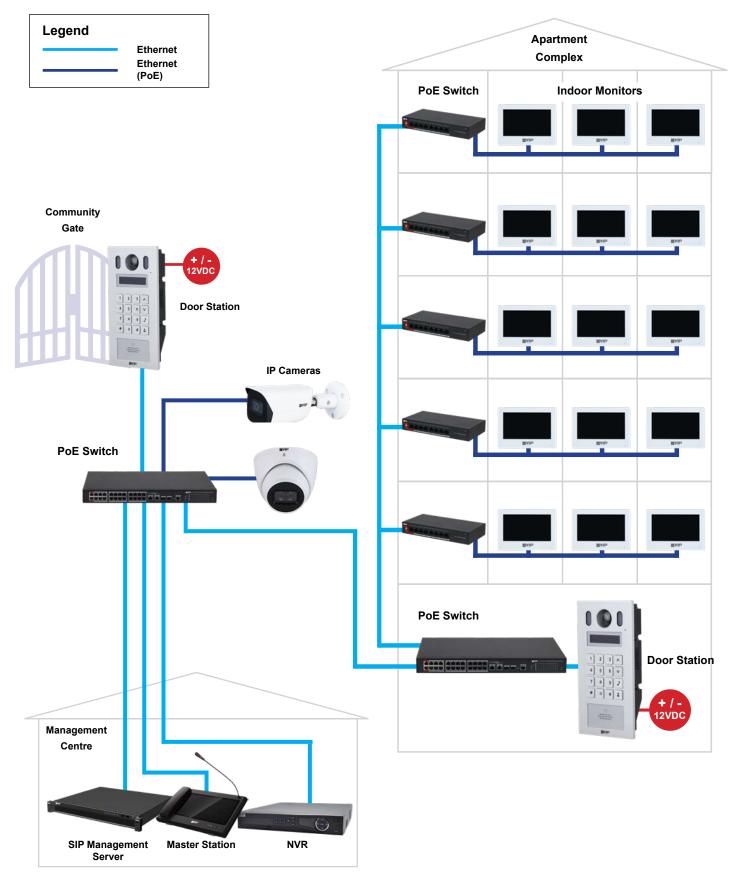

## **Apartment Series Example IP Installation** | System Map

This diagram demonstrates a system with one front gate door station, one apartment complex door station, monitors for each apartment and a management centre. The system can integrate up to 500 indoor monitors and 20 additional intercom door stations.

This diagram is for IP installations.