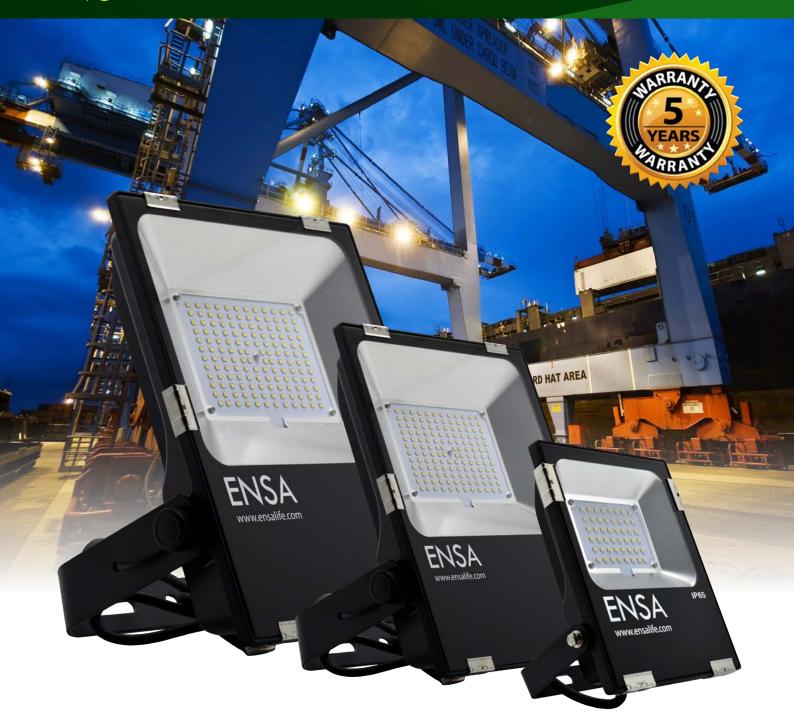

## Professional LED Flood Lighting

LFL-B2 Series: High performance floods in 20W, 30W, 50W, 80W, 100W, 150W and 200W models

The ENSA™ LFL-B2 series of high-power LED flood lights delivers exceptional lighting performance in a robust, weather resistant package. Available in 20W, 30W, 50W, 80W, 100W, 150W and 200W models with a wide 120° beam angle.

Ideal for general purpose lighting in commercial and industrial environments including parking lots, building sites, security lighting, sporting fields, signage and more. LFL-B series floods feature a slim, lightweight design with a U-shape adjustable bracket, making them easy to mount. Each light sports a powder coated, IP65 rated, aluminium body and heatsink for excellent thermal conductivity; a tempered glass front for superior light transmittance; and UV resistant ASA plastic bolt caps.

- High luminous efficacy LED flood lighting (150lm/W)
- Available in 3000K warm & 5000K cool white colour temp.
- Wide 120° beam angle, ideal for general purpose lighting
- · High performance Lumiled LEDs & Mean Well driver
- IP65 weather resistant, suitable for outdoor applications
- 180° adjustable two-point fastened mounting bracket