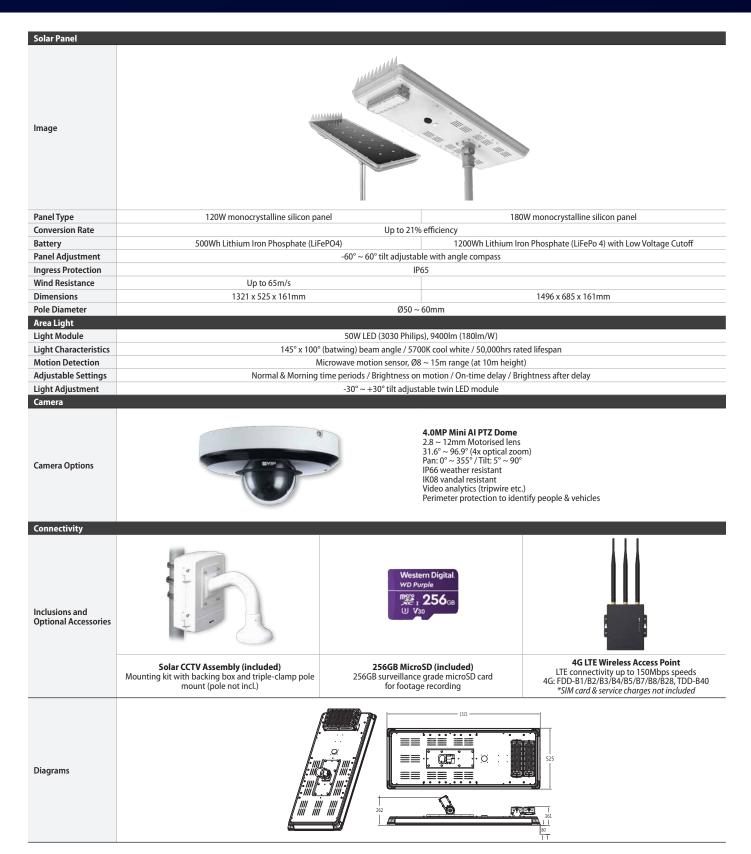

- Standalone powered and networked IP surveillance
- Efficient 120/180W monocrystalline silicon solar panel
- 4G or long range WiFi integration for remote view
- Lasts several days from full charge in cloudy conditions
- 500/1200Wh lithium iron phosphate battery (LiFePo4)
- Built-in 40W microwave motion sensor LED area light with 10m detection range at 8m height (65° angle)
- Ø50~60mm pole mount diameter (pole not included)