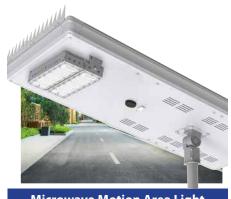

- Standalone powered and networked IP surveillance
- Efficient 120/180W monocrystalline silicon solar panel
- 4G or long range WiFi integration for remote view
- Lasts several days from full charge in cloudy conditions
- 500/1200Wh lithium iron phosphate battery (LiFePo4)
- Built-in 40W microwave motion sensor LED area light with 10m detection range at 8m height (65° angle)
- Ø50~60mm pole mount diameter (pole not included)

Microwave Motion Area Light

Your local VIP Vision™ IP solutions professional: