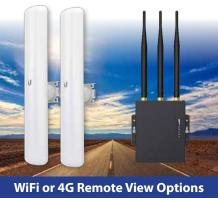

## Remote view from anywhere.

- Standalone powered and networked IP surveillance
- Efficient 120/180W monocrystalline silicon solar panel
- 4G or long range WiFi integration for remote view
- Lasts several days from full charge in cloudy conditions
- 500/1200Wh lithium iron phosphate battery (LiFePo4)
- Built-in 40W microwave motion sensor LED area light with 10m detection range at 8m height (65° angle)
- Ø50~60mm pole mount diameter (pole not included)