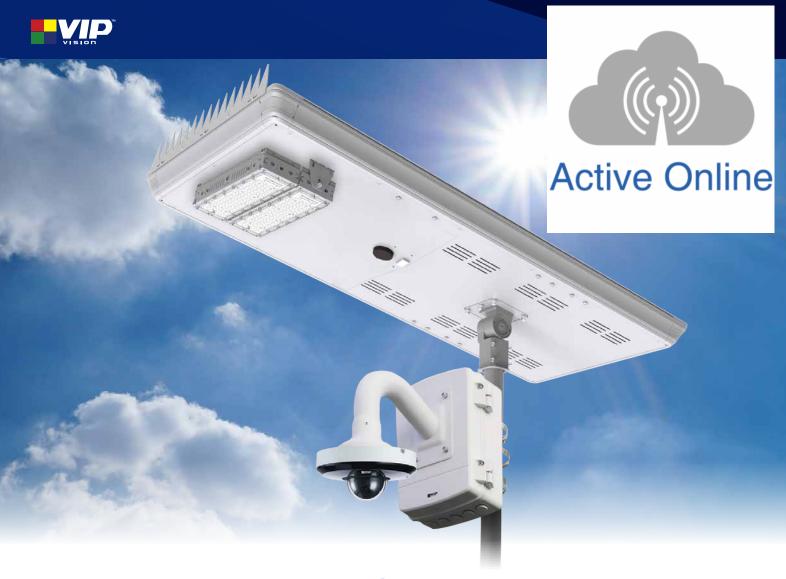

## SLR-B Series: Solar CCTV surveillance with WiFi & 4G remote view options

Deliver surveillance to any location with the SLR-B Series Solar CCTV Surveillance Systems. These remote-view-enabled, standalone surveillance solutions are perfect in areas without network/power infrastructure. This may include black spot monitoring, on farms, or in temporary CCTV applications such as construction sites or at events.

- Standalone powered and networked IP surveillance
- Efficient 120/180W monocrystalline silicon solar panel
- 4G or long range WiFi integration for remote view
- Lasts several days from full charge in cloudy conditions
- 500/1200Wh lithium iron phosphate battery (LiFePo4)
- Built-in 40W microwave motion sensor LED area light with 10m detection range at 8m height (65° angle)
- Ø50~60mm pole mount diameter (pole not included)