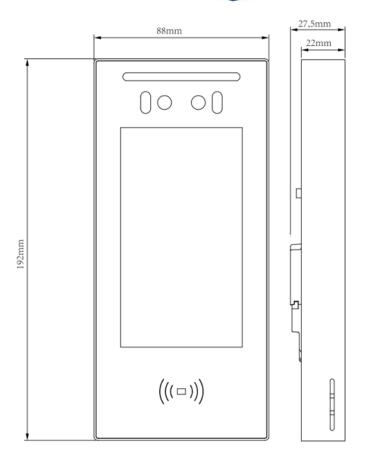

er: 13.56MHz, NFC
- Relay In / Out: 1 / 1

- Ethernet Port: RJ45, 10/100Mbps adaptive
- BLE: Support
- 802.3af Power-over-Ethernet
- 12V DC Connector (if not using PoE)
- Tamper: Support
- Installation: Wall-mounted
- IP Rating: IP65
- Working Humidity: 10~90%, no condensing
- Working Temperature: -20°C~+60°C





Akuvox A05C Datasheet

# Identification

Identification Mode: Face, NFC, RFID Card,
 BLE & QR code

#### Capacity

• Face Capacity: 20,000

• Card Capacity: 20,000

• Event Log: 50,000

## Temperature Measurement

• Only A05C(MD02) support

• Distance: 0.3M ~ 1M

Accuracy: 0.1°C

• Deviation: ±0.3℃

Range: 34°C ~ 45°C

## Wrist Temperature Measurement

• Only A05C(MD01) support

• Distance: 1cm ~ 5cm

Accuracy: 0.1℃

• Deviation: ±0.3℃

• Range: 34°C ~ 45°C

#### **Dimensions**



# **Application**