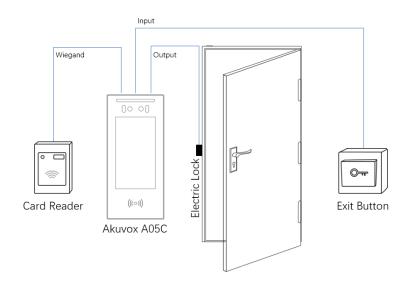

elay In / Out: 1 / 1

- Ethernet Port: RJ45, 10/100Mbps adaptive
- BLE: Support
- 802.3af Power-over-Ethernet
- 12V DC Connector (if not using PoE)
- Tamper: Support
- Installation: Wall-mounted
- IP Rating: IP65
- Working Humidity: 10~90%, no condensing
- Working Temperature: -20°C~+60°C





Akuvox A05C Datasheet

# Identification

Identification Mode: Face, NFC, RFID Card,
 BLE & QR code

#### Capacity

• Face Capacity: 20,000

• Card Capacity: 20,000

• Event Log: 50,000

## Temperature Measurement

• Only A05C(MD02) support

• Distance: 0.3M ~ 1M

Accuracy: 0.1°C

• Deviation: ±0.3℃

Range: 34°C ~ 45°C

## Wrist Temperature Measurement

• Only A05C(MD01) support

• Distance: 1cm ~ 5cm

Accuracy: 0.1℃

• Deviation: ±0.3℃

• Range: 34°C ~ 45°C

#### **Dimensions**



# **Application**