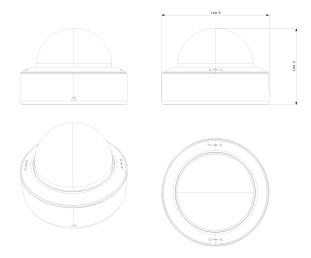

# **DAI-320IPE-MVF**

| Housing           |                                       |
|-------------------|---------------------------------------|
| РоЕ               | Yes                                   |
| Illumination      | 40m (2 High-Power IR LED)             |
| Power Supply      | DC12V/~780mA / PoE/~7.4W              |
| Protection Rate   | Water Proof: IP67, Vandal Proof: IK10 |
| Work Environment  | -30°C~60°C, 10%~90% Humidity          |
| Bracket           | 3-Axis Bracket                        |
| Dimensions        | Ø140.9x100.3mm                        |
| Weight (gross)    | ~890g                                 |
| Hard Reset Button | Yes                                   |

## **DIMENSIONS**