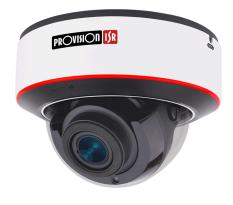

### **DAI-320IPE-MVF**

### 40m IR 2MP DDA Analytics Motorized Lens Large Anti-Vandal Dome Camera

Equipped with a 2.8-12mm motorized lens, this 2MP anti vandal camera is designed for medium distance surveillance (up to 40m) in both indoor and outdoor scenarios. Designed to monitor high-security areas (such as banks, hotels or chain stores) and to capture crimes in the act, the camera features vandal-proof IK10 protection, which makes it extremely hard to sabotage. The camera offers broad possibilities for Analytics, from Face Detection all the way to the outstanding DDA Analytics (Detect, Distinguish, Alert) which has the ability to perform object recognition and object counting. With a various of detection rules and triggers, DAI-320IPE-MVF camera will help to put an end to false alarms.

#### **MAIN FEATURES**

- DAI-320IPE-MVF
- Sensor: 1/2.8" CMOS (16:9)
- Resolution: 1920×1080 25/30FPS (2MP)
- Lens: 2.8-12mm MVF with Auto Focus (103°-32°)
- True Day&Night ICR
- Illumination: 40m (2 High-Power IR LED)
- Compression: H.265+/ H.264+ / H.265 / H.264 / MJPEG
- General Analytics: Camera Tampering
- Al (Object Recognition): DDA Sterile Area, DDA Line Crossing, DDA Object Counting