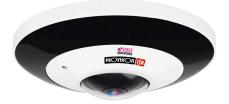

#### 6MP Fixed Lens Fish-Eye Camera with IR LED

Ideal for large open spaces, this 6MP Panoramic Fisheye Anti-Vandal camera can capture footage at a wide angle of 360°. The camera includes a built-in microphone, Digital WDR, BLC, HLC, and 3D-DNR for poor light conditions. Our Fisheye camera FEI-360IPN can do the work of multiple fixed focus lens cameras.

#### **MAIN FEATURES**

- FEI-360IPN-V3 6MP Fixed Lens Fish-Eye Camera with IR LED
- Sensor: 1/2.9" CMOS (2160 x 2160 16:9)
- Resolution: 2160×2160 (1:1) 25/30FPS (6MP)
- Lens: 1.65mm (360° for Ceiling Mount / 180° For Wall Mount)
- True Day&Night ICR
- Illumination: 15m (4 High-Power IR LEDs)
- Compression: H.265+/ H.264+ / H.265 / H.264 / MJPEG
- Quantum IoT Nano agent by Check Point™
- Al: DDA Human Only in Ceiling Installation: Line Crossing, Sterile Area, Area Entry, Area Exit, Object Counting, Heat Map