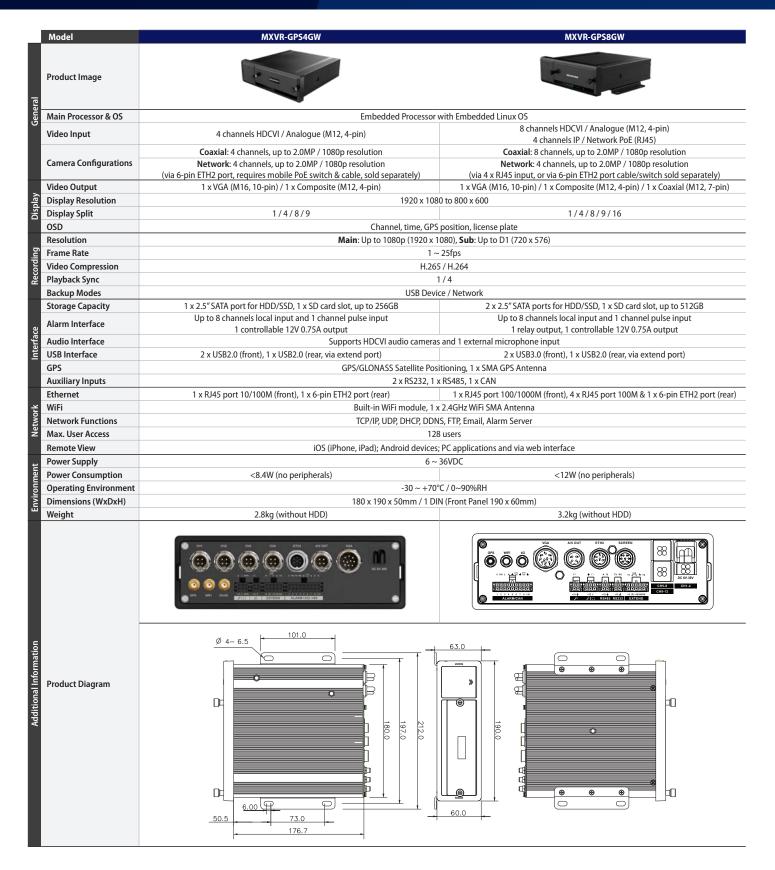

## Mobile Series: Pentabrid DVRs with GPS, 4G & WiFi in 4 and 8 channel models

The Mobile Series from Securview combines Full HD video, precision GPS, 4G and WiFi connectivity to deliver peace of mind when on the road. This series offers wide compatibility with all mobile camera technologies, including HDCVI, AHD, TVI, composite or IP\* cameras, so you can create a vehicle video solution to your exact requirements.

- Records up to Full HD 1080p (1920 x 1080) at 25fps
- Combines video footage with GPS tracking overlay
- Supports HDCVI, AHD, TVI, composite & IP inputs\*
- 2.5" SATA HDD bay and SD card slot up to 256GB
- Audio, alarm, RS485 and RS232 interface inputs
- Heavy duty M12 aviation-style DVR connectors
- Single DIN standard size for modular installation
- 4G and WiFi connectivity models for remote video monitoring from anywhere (SIM card not included)
- Robust housing; vibration-dampening construction