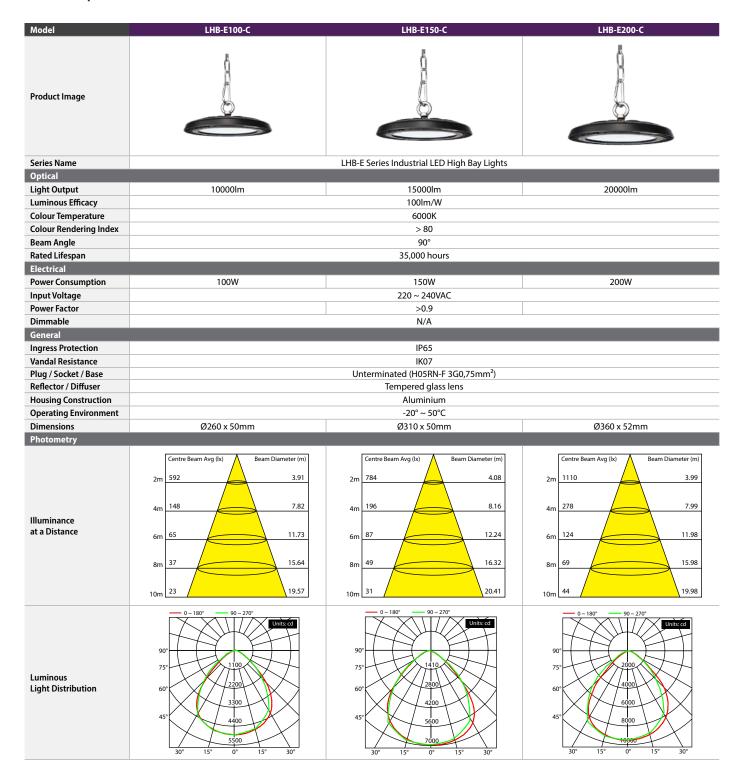

0W models

The LHB-E Series high bay lights deliver energy efficient lighting to commercial applications. They are built with a weather resistant housing and IK07 rated vandal resistant tampered glass lens. Each light has a compact, robust aluminium body and comes in a cool white colour temperature.

The LHB-E series delivers ideal lighting conditions in areas with high ceilings, such as warehouses, sporting facilities and exhibition halls.

- Available in 100W, 150W and 200W models
- Slim economical design, and aluminum construction
- IK07 rated vandal resistant strong tempered glass lens
- IP65 rated weather resistance for outdoor use
- Long lifespan LED lighting: rated for up to 35,000 hours
- Integrated, on-board LED driver for streamlined installation



## **Series Specifications**



## Ordering Information

| Туре | Type Series |   | Wattage                                |           | Colour Temperature |                                      |
|------|-------------|---|----------------------------------------|-----------|--------------------|--------------------------------------|
| LHB  | - E         | E | 100 (100W)<br>150 (150W)<br>200 (200W) | -         | C (Cool White)     | www.activeonline.com.au 1300 816 742 |
|      |             |   | LHB- <b>E100-C:</b> 50W LED hig        | h bay lig | ht in cool white   |                                      |