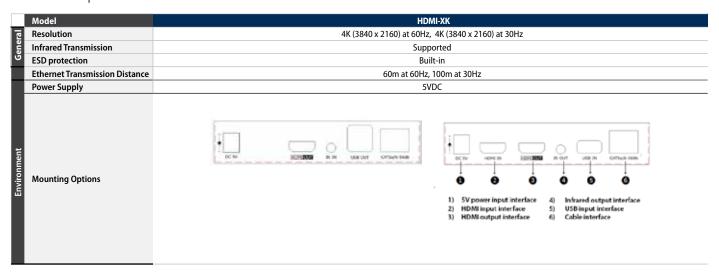

## 4K HDMI Extender over CAT5e/6 with KVM

Flashview HDMI-XK: Extends HDMI output up to 60m at 4K/60fps or 100m at 4K/30fps

Flashview extenders transmits HDMI video/audio over distances up to 60m over ethernet cable. These extenders are reliable and convenient device that allows a HDMI source to be outputted to a distant display. Perfect for displays in lecture halls, home theatres, retail environments, clubs, business foyers and data control centres.

- Supports 3D video formats
- Transmit 60m via single CAT5e/6 cable without signal loss Available with USB keyboard & mouse control support
  - Easy plug-and-play installation

## Series Specifications



## Connection Diagram using HDMI-XK