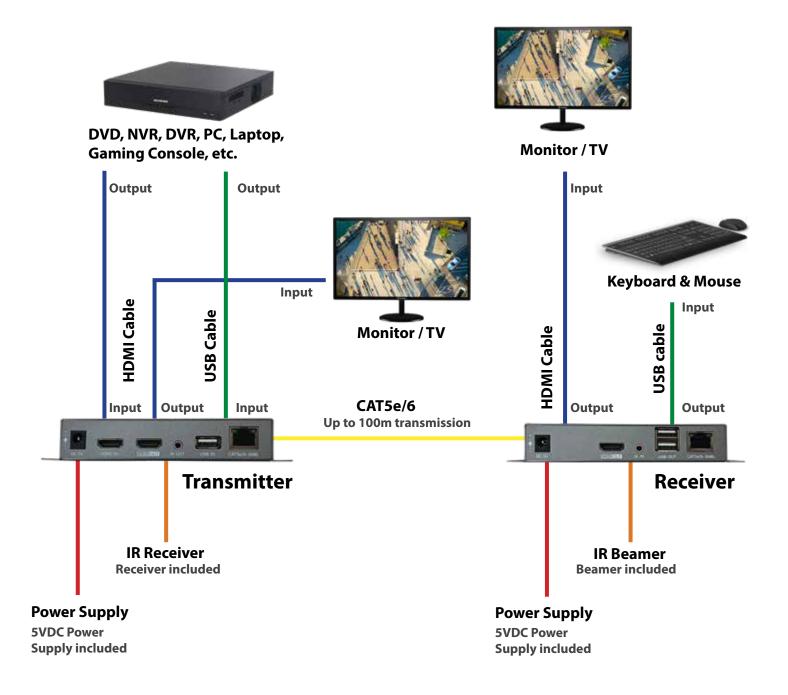

## 4K HDMI Extender over CAT5e/6 with KVM

Flashview HDMI-XK: Extends HDMI output up to 60m at 4K/60fps or 100m at 4K/30fps

Flashview extenders transmits HDMI video/audio over distances up to 60m over ethernet cable. These extenders are reliable and convenient device that allows a HDMI source to be outputted to a distant display. Perfect for displays in lecture halls, home theatres, retail environments, clubs, business foyers and data control centres.

- Supports 3D video formats
- Transmit 60m via single CAT5e/6 cable without signal loss Available with USB keyboard & mouse control support
  - Easy plug-and-play installation

## Series Specifications



## Connection Diagram using HDMI-XK